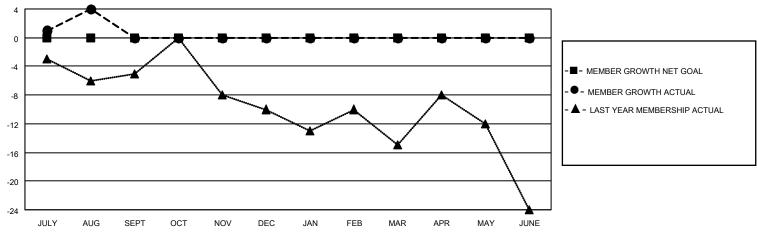

## GOALS AND ACTUAL MEMBERS CUMULATIVE

| DROPPED CLUBS: 0 |   | 6 CLUBS OF 21 ADDED 1 OR<br>MORE NEW MEMBERS | GENDER DISTRIBUTION                |              |  |
|------------------|---|----------------------------------------------|------------------------------------|--------------|--|
|                  |   | MONE NEW MEMBERS                             | MALE                               | 327 (72.99%) |  |
|                  |   |                                              | FEMALE                             | 121 (27.01%) |  |
| DROPPED MEMBERS  |   |                                              | NON BINARY                         | 0 (0.00%)    |  |
|                  |   |                                              | PREFER NOT TO ANSWER               | 0 (0.00%)    |  |
| DECEASED         | 4 |                                              |                                    | ,            |  |
| CLUB CANCELLED   | 0 | CLICK HERE FOR CUMULATIVE                    | TOTAL FAMILY UNIT MEMBERS          | 3 26         |  |
| OTHER            | 2 | MEMBERSHIP DATA                              |                                    |              |  |
| TOTAL            | 6 |                                              | FAMILY MEMBERS PAYING HALF DUES 13 |              |  |
|                  |   |                                              |                                    |              |  |